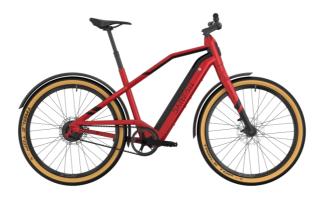

### Smart e-Urban (36V,350W, 360Wh)

#### **Customized Smart solutions**

Keyless, Bluetooth, GPS, GSM, Haptic Notification, Alarm.

#### **Light solution**

Position Light Front Light Rear Light (Direction & Brake)

#### **Removable Battery** 36V 10Ah (360Wh) CAN

(SMART) CONTROLLER 36V 250W CANBUS

**High Torque Motor** 36V 350W, 30nm

#### **Customized App-ready**

FIND MY BIKE

MILEAGE

**ANTI Theft System** 

FIND MY BIKE

SPEAKER

**Smart Charger** Fast charge & battery status detection