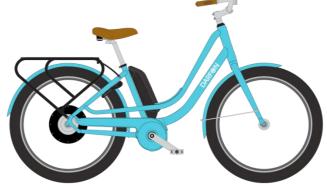

### e-City (48V, 500W) Lady

#### Compact LED Button w/ BLE Module

Sleek Looking LED

Customized APP

#### Ultimate Security for US/CAN Market

**UL2849 Certificated** 

Data

**Battery Pack** 48V 14Ah (672Wh) CAN

#### SMART CONTROLLER 48V 500W CANBUS

#### Multi-function Rear Rack

Household Solution

#### 48V 500W High Torque Motor

Cruise on the flat