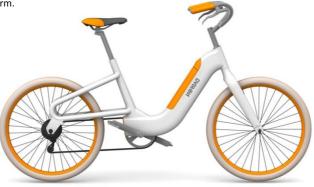

### e-City (48V, 500W) Lady

#### Compact LED Button w/ BLE Module

Sleek Looking LED

Customized APP

#### Ultimate Security for US/CAN Market

**UL2849 Certificated** 

Data

**Battery Pack** 48V 14Ah (672Wh) CAN

#### SMART CONTROLLER 48V 500W CANBUS

#### Multi-function Rear Rack

Household Solution

#### 48V 500W High Torque Motor

Cruise on the flat