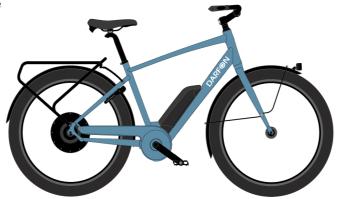

### Smart e-Urban (36V,350W, 360Wh)

#### **Removable Battery** 36V 10Ah (360Wh) CAN

(SMART) CONTROLLER 36V 250W CANBUS

**High Torque Motor** 36V 350W, 30nm

#### **Customized App-ready**

FIND MY BIKE

MILEAGE

**ANTI Theft System** 

FIND MY BIKE

SPEAKER

**Smart Charger** Fast charge & battery status detection