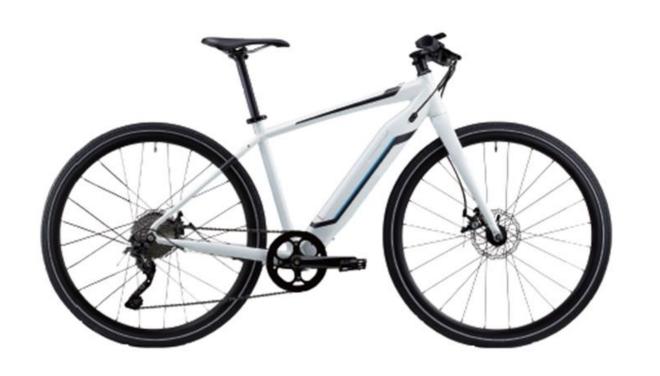

## **Product : Re-label\_e-Road with hub-drive**

| Target             | Road                                                         |
|--------------------|--------------------------------------------------------------|
| Size               | L, M Size, XS Size                                           |
| Dimensions         | M Size -1680 x 1025 x 445mm)<br>XS Size (1675 x 970 x 415mm) |
| Weight             | M Size 16kg (35.2lbs)<br>XS Size 15.7kg(34.54lbs)            |
| Colors             | White / Black                                                |
| Speed power        | 25km/h, 16mph                                                |
| Frame              | Aluminum                                                     |
| Power Drive System | Algorhythm (Bafang)                                          |
| Transmission       | Shimano Deore 10                                             |
| Front Lighting     | NA                                                           |
| Front Fork         | Aluminum                                                     |
| Saddle             | Velo                                                         |
| Brakes             | Mechanical Disc                                              |
| Tires              | Kenda 700x35C                                                |
| Motor              | 250W Rear Motor                                              |
| Sensor             | Torque Sensor                                                |
| Assistance Modes   | 3 Assist Modes (Eco, Smart and Power)                        |
| Battery            | Darfon 36V, 7Ah; 252Wh, LG Cell (18650)                      |