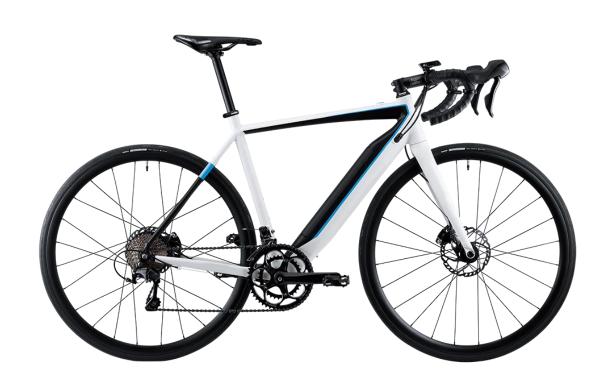

## **Product : Re-label\_e-Road with hub-drive**

| Target             | Road                                                        |
|--------------------|-------------------------------------------------------------|
| Size               | M Size, XS Size                                             |
| Dimensions         | M Size 1680 x 1025 x 445mm)<br>XS Size (1675 x 970 x 415mm) |
| Weight             | M Size 16kg (35.2lbs)<br>XS Size 15.7kg(34.54lbs)           |
| Colors             | White / Black                                               |
| Speed power        | 25km/h, 16mph                                               |
| Frame              | Aluminum                                                    |
| Power Drive System | Algorhythm (Bafang)                                         |
| Transmission       | Shimano 105, 22S                                            |
| Front Lighting     | NA                                                          |
| Front Fork         | Aluminum                                                    |
| Saddle             | SELLE ITALIA                                                |
| Brakes             | Shimano 105 Hydraulic Disc                                  |
| Tires              | Maxxis 700x25C                                              |
| Motor              | 250W Rear Motor                                             |
| Sensor             | Torque Sensor                                               |
| Assistance Modes   | 3 Assist Modes (Eco, Smart and Power)                       |
| Battery            | Darfon 36V, 7Ah; 252Wh, LG Cell (18650)                     |

<sup>\*</sup> EN 15194; 2017, VSCC-TW certified